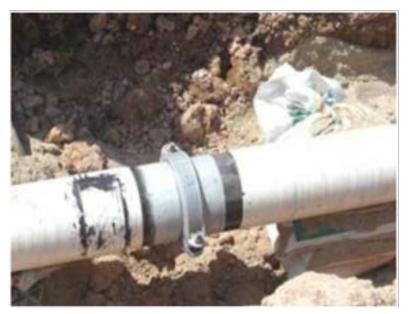

Shurjoint's model 7705 flexible coupling had been chosen from contractor in the piping system of fire protection outdoor main ring. The advantage of utilize Shurjoint grooved coupling in term of speedy work not only the criteria but also the advantages of vibration, distortion and misalignment had been concerned as well. This project utilized Shurjoint flexible coupling model 7705 for size 6" – 50 sets, 8" 140 sets and 12" – 50 sets accordingly.